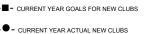

| Members                     |                    |                            |                              |                             |  |
|-----------------------------|--------------------|----------------------------|------------------------------|-----------------------------|--|
| RESULTS FOR 2013-2014       |                    |                            |                              |                             |  |
| QUARTER                     | NEW MEMBER<br>GOAL | ACTUAL TOTAL MEMBERS ADDED | ACTUAL<br>DROPPED<br>MEMBERS | ACTUAL NET<br>GAIN/<br>LOSS |  |
| JULY/AUG/SEPT               | 30                 | 19                         | 34                           | -15                         |  |
| OCT/NOV/DEC                 | 4                  | 15                         | 18                           | -3                          |  |
| JAN/FEB/MAR<br>APR/MAY/JUNE | 3<br>5             | 10<br>0                    | 31<br>0                      | -21<br>0                    |  |

## GOALS AND ACTUAL MEMBERS CUMULATIVE

| -■-  | CURRENT YEAR GOALS FOR NEW |
|------|----------------------------|
| MEMB | FRS                        |

- CURRENT YEAR ACTUAL MEMBERS

- LAST YEAR ACTUAL MEMBERS