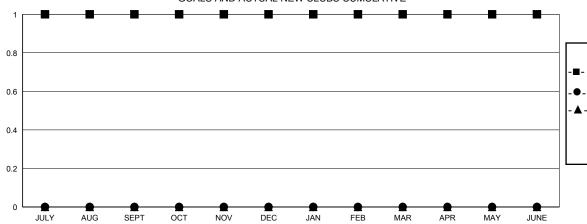

## **LOCATION LOUISIANA**

| GMT: HAL GRIFFIN                      |                  |                     | LOCATIO                    | LOCATION LOUISIAN           |  |
|---------------------------------------|------------------|---------------------|----------------------------|-----------------------------|--|
|                                       |                  | Clubs               |                            |                             |  |
| RESULTS FOR 2013-2014                 |                  |                     |                            |                             |  |
| QUARTER                               | NEW CLUB<br>GOAL | ACTUAL NEW<br>CLUBS | ACTUAL<br>DROPPED<br>CLUBS | ACTUAL NET<br>GAIN/<br>LOSS |  |
| JULY/AUG/SEPT OCT/NOV/DEC JAN/FEB/MAR | 1<br>0<br>0      | 0<br>0<br>0         | 1<br>0<br>0                | -1<br>0<br>0                |  |
| APR/MAY/JUNE                          | 0                | 0                   | 0                          | 0                           |  |

## GOALS AND ACTUAL NEW CLUBS CUMULATIVE

- LAST YEAR ACTUAL NEW CLUBS